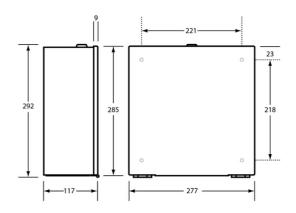

## Specification

| Material          | #304 Stainless Steel, 1.8mm Thick                                                                                                              |
|-------------------|------------------------------------------------------------------------------------------------------------------------------------------------|
| Finish            | Satin Stainless Steel                                                                                                                          |
| Mounting          | Surface Mount Concealed Fix                                                                                                                    |
| Features          | Unit fitted with tumbler lock<br>Integrated paper roll holder                                                                                  |
| Security Mounting | Swing down hinged front panel<br>Concealed Mount: internal fixing security flanges<br>help eliminate ingress/retention of foreign<br>materials |
| Capacity          | Standard Roll up to 108mm Wide Sheet x 300m Long                                                                                               |
|                   | Unit is supplied with 1 key. Spare key can be<br>purchased separately, use code<br>ML843LOCK_BARREL_KEY                                        |
| Related Video     | Stainless Steel Cleaning & Maintenance                                                                                                         |